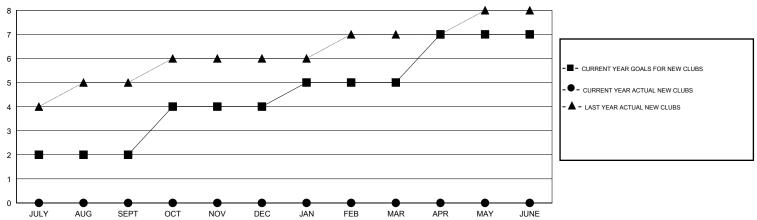

| 58                 | 72                                  | 269                | -197             |
| OCT/NOV/DEC           | 2                | 0         | 1                | -1               | OCT/NOV/DEC           | 70                 | 12                                  | 14                 | -2               |
| JAN/FEB/MAR           | 1                | 0         | 0                | 0                | JAN/FEB/MAR           | 59                 | 0                                   | 0                  | 0                |
| APR/MAY/JUNE          | 2                | 0         | 0                | 0                | APR/MAY/JUNE          | 28                 | 0                                   | 0                  | 0                |

### GOALS AND ACTUAL NEW CLUBS CUMULATIVE



#### GOALS AND ACTUAL MEMBERS CUMULATIVE



| GENDER DISTRIBU     | GENDER DISTRIBUTION |       |  |  |  |  |
|---------------------|---------------------|-------|--|--|--|--|
| MALE                | 2,247 (76.40%)      |       |  |  |  |  |
| FEMALE              | 694 (23.60%)        |       |  |  |  |  |
|                     |                     |       |  |  |  |  |
|                     |                     |       |  |  |  |  |
| FAMILY UNIT MEMBERS |                     | 1,419 |  |  |  |  |
| HEAD OF HOUSEHOLD   |                     | 597   |  |  |  |  |
|                     |                     |       |  |  |  |  |

NON-HEAD OF HOUSEHOLD

| DROPPED CLUBS: 2 |     |
|------------------|-----|
| DROPPED MEMBERS  |     |
| DECEASED         | 5   |
| CLUB CANCELLED   | 10  |
|