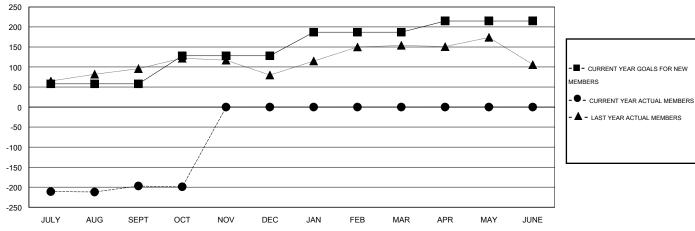

#### GOALS AND ACTUAL MEMBERS CUMULATIVE

| GENDER DISTRIBU     | GENDER DISTRIBUTION |       |  |  |  |  |
|---------------------|---------------------|-------|--|--|--|--|
| MALE                | 2,247 (76.40%)      |       |  |  |  |  |
| FEMALE              | 694 (23.60%)        |       |  |  |  |  |
|                     |                     |       |  |  |  |  |
|                     |                     |       |  |  |  |  |
| FAMILY UNIT MEMBERS |                     | 1,419 |  |  |  |  |
| HEAD OF HOUSEHOLD   |                     | 597   |  |  |  |  |
|                     |                     |       |  |  |  |  |